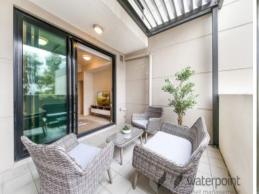

## SPACIOUS DESIGN!!

Immaculate 1 bedroom apartment is available for lease. It is located in the highly regarded waterfront estate, Waterpoint Shepherds Bay.

Accommodation includes a generous size bedroom with built-in robe. An open plan lounge dining flows opens out to a generous balcony perfect for entertaining. The gourmet kitchen includes quality stainless steel appliances with gas cooktop, electric oven, stone bench top, dishwasher and generous cupboard space.

The laundry includes dryer.

The security building has closed circuit monitoring of foyers, and car space with elevator access to your floor.

Other features includes ducted reverse cycle air conditioning throughout, high speed cabling, CAT-6 telephone, video security intercom and balcony with gas, power, water. Also in the complex is its own shopping centre featuring IGA Supermarket, various cafes, restaurants and retails shops!