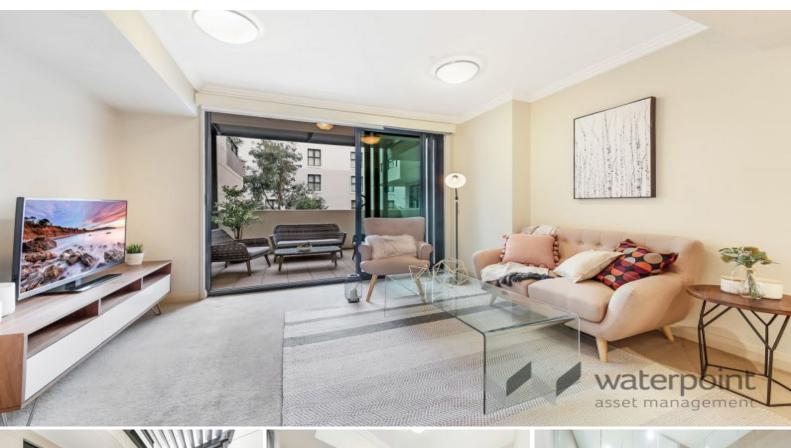

## SPACIOUS DESIGN!!

Immaculate 1 bedroom apartment is available for lease. It is located in the highly regarded waterfront estate, Waterpoint Shepherds Bay.

Accommodation includes a generous size bedroom with built-in robe. An open plan lounge dining flows opens out to a generous balcony perfect for entertaining. The gourmet kitchen includes quality stainless steel appliances with gas cooktop, electric oven, stone bench top, dishwasher and generous cupboard space.