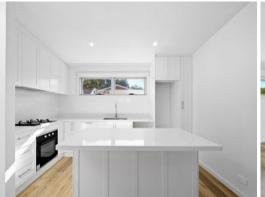

Stylish and comfortable, and a recent new build, offering lifestyle features and conveniences with Light Rail, Newmarket Park Dining, Randwick, The Spot, shopping, restaurants and more?.

Accommodation includes 2 bedrooms plus built-ins. Compact and functional open plan combined living/dining with reverse cycle air. Its modern kitchen boasts new stainless steel appliances (gas cooktop) and dishwasher. Island bench, stone bench tops and clever storage.