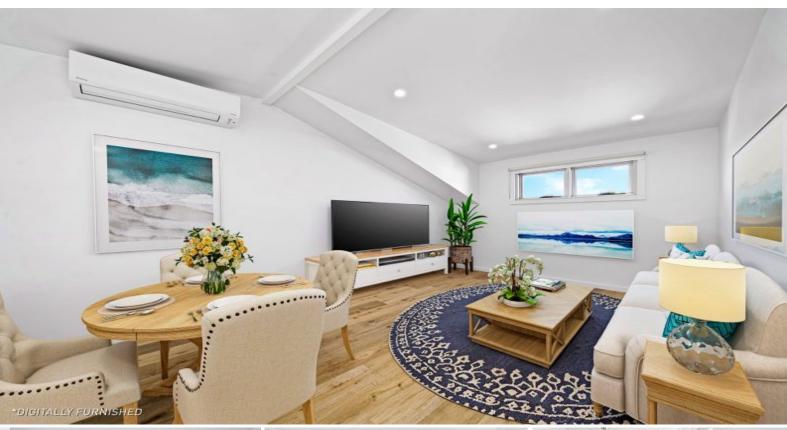

Stylish and comfortable, and a recent new build, offering lifestyle features and conveniences with Light Rail, Newmarket Park Dining, Randwick, The Spot, shopping, restaurants and more?.

Accommodation includes 2 bedrooms plus built-ins. Compact and functional open plan combined living/dining with reverse cycle air. Its modern kitchen boasts new stainless steel appliances (gas cooktop) and dishwasher. Island bench, stone bench tops and clever storage.