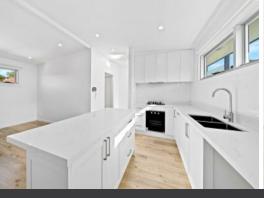

Stylish and comfortable, and a recent new build, offering lifestyle features and conveniences with Light Rail, Newmarket Park Dining, Randwick, The Spot, shopping, restaurants and more?.

Accommodation includes 2 bedrooms plus built-ins. Compact and functional open plan combined living/dining with reverse cycle air. Its modern kitchen boasts new stainless steel appliances (gas cooktop) and dishwasher. Island bench, stone bench tops and clever storage.