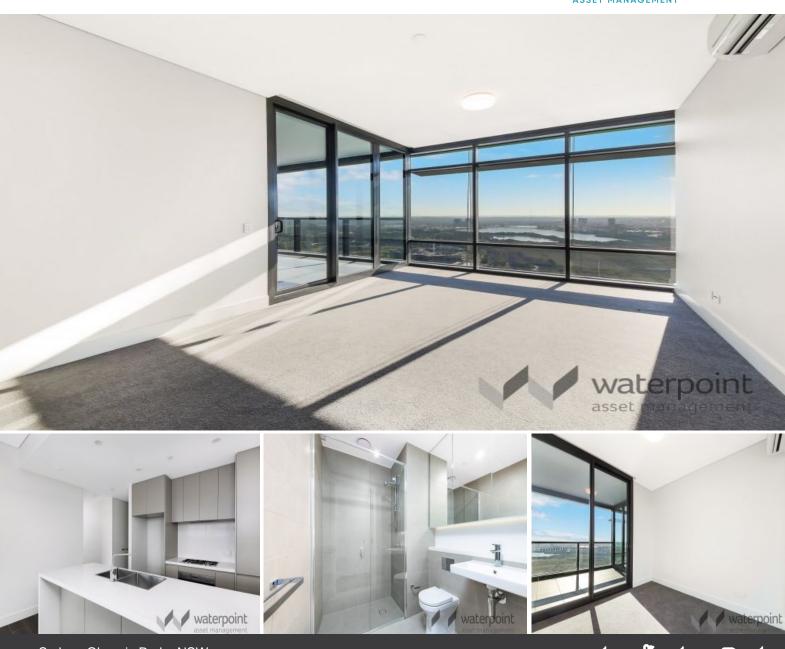

## LEVEL 14 | VIEWS | SUPERB 1 BEDROOM WITH SEPERATE STUDY

\*\*\*APPLY BY SCANNING OUR QR CODE IN THE PHOTO GALLERY OR COPY AND PASTE THIS LINK INTO YOUR BROWSER: t-app.com.au/wam \*\*\*

Located on level 14, this superb 1 bedroom apartment with separate study is now available for lease.

Featuring a spacious lounge / dining which flows onto a generous sized balcony, this apartment provides the flexibility to suit your needs.

Luxury Finishes and Features:

- Stainless Steel Appliances, including dishwasher & microwave
- Video Security Intercom