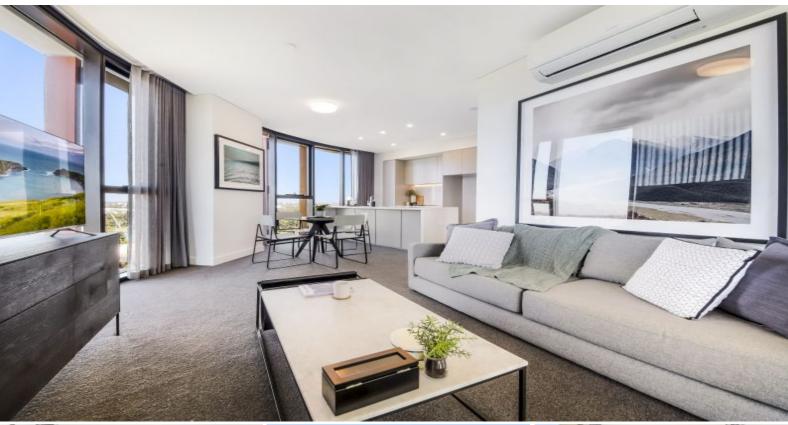

## \*\*DEPOSIT TAKEN\*\*

\*\*DEPOSIT TAKEN\*\*

Apply Now via | https://t-app.com.au/wam

This spectacular 2 bedroom apartment is currently  $% \left( 1\right) =\left( 1\right) +\left( 1\right) +$ 

Featuring a spacious lounge / dining which flow onto a generous sized winter garden, this apartment provides the flexibility to suit your needs.

Situated in the highly sought after Boomerang tower development at Sydney Olympic Park, its design offers a modern open plan, which flows from kitchen through to the lounge to winter garden.

Luxury Finishes and Features: