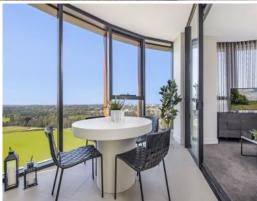

## \*\*DEPOSIT TAKEN\*\*

\*\*DEPOSIT TAKEN\*\*

Apply Now via | https://t-app.com.au/wam

This spectacular 2 bedroom apartment is currently  $% \left( 1\right) =\left( 1\right) +\left( 1\right) +$ 

Featuring a spacious lounge / dining which flow onto a generous sized winter garden, this apartment provides the flexibility to suit your needs.

Situated in the highly sought after Boomerang tower development at Sydney Olympic Park, its design offers a modern open plan, which flows from kitchen through to the lounge to winter garden.

Luxury Finishes and Features: