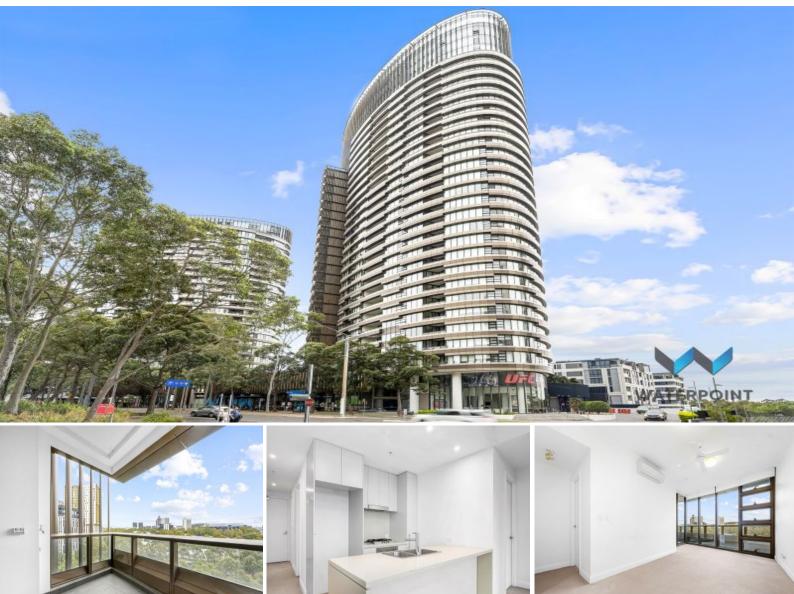

## DEPOSIT TAKEN

APPLY BY SCANNING OUR QR CODE IN THE PHOTO GALLERY OR COPY AND PASTE THIS LINK INTO YOUR BROWSER: t-app.com.au/wam

This spacious 2 bedroom apartment is located on the 8th floor, is now available for lease.

Apartment features include:

?Combined lounge and dining area with split system air conditioning, flowing onto balcony.

?Modern kitchen, stone benchtops, stainless steel Smeg appliances including, gas cooking and dishwasher.

?Main bedroom with en-suite and access to balcony.

?Bathrooms floor to ceiling tiles, mirror cabinet, with laundry facility to main.

## \$750 pw

Type:ApartmentDate Available:25/10/2023

2

2

WATERPOINT

Rental Team