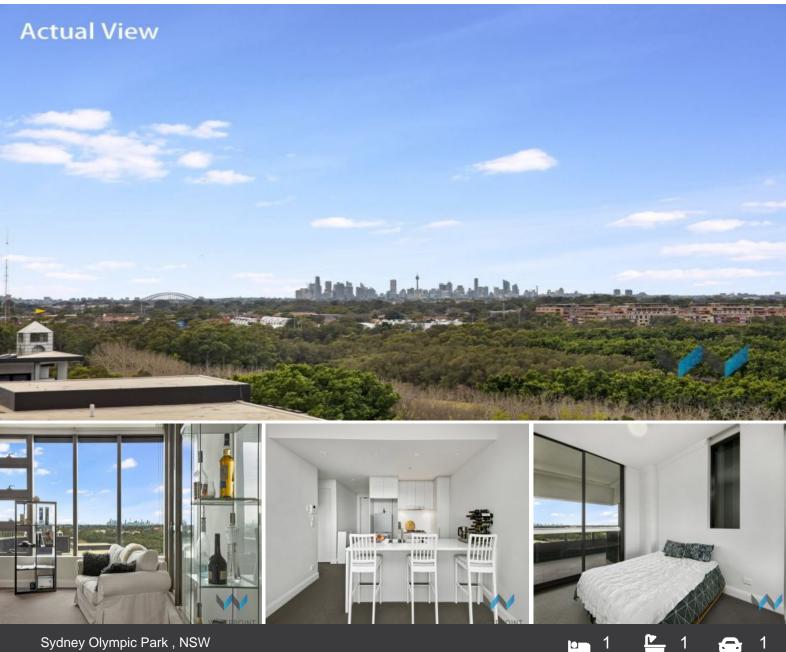

## Spectacular City-Facing 1 Bedroom Apartment in Sydney Olympic Park!

Looking for your dream home with a breath-taking city view? Look no further! This stunning 1 bedroom, 1 bath, 1 car apartment in Sydney Olympic Park is a true gem.

## Property Features:

- 1 Bedroom
- 1 Bathroom
- 1 Secure Car Space

Spectacular City-Facing Aspect

North-East Orientation

Located on Level 7

Open Plan Configuration

Balcony Access from Bedroom and Living Area