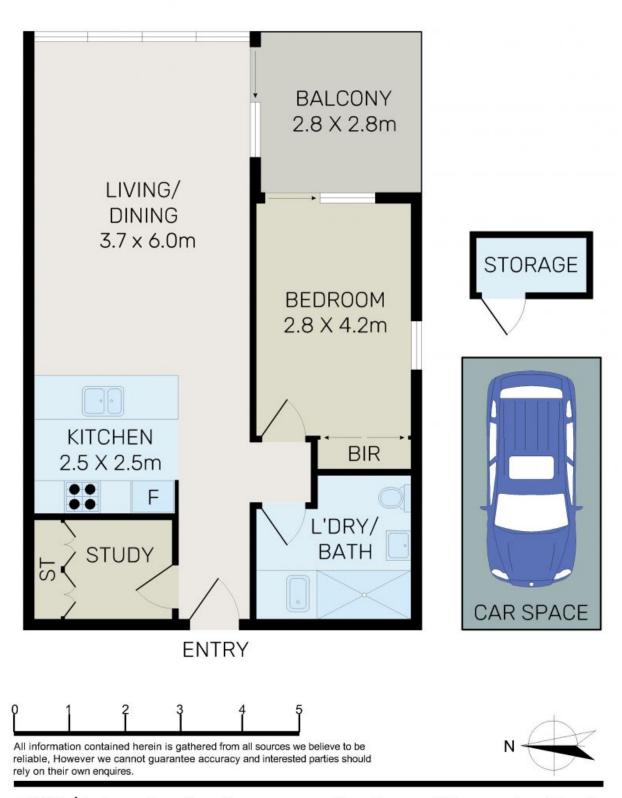

## Property Features:

- 1 Bedroom
- 1 Bathroom
- 1 Secure Car Space

Spectacular City-Facing Aspect

North-East Orientation

Located on Level 7

Open Plan Configuration

Balcony Access from Bedroom and Living Area