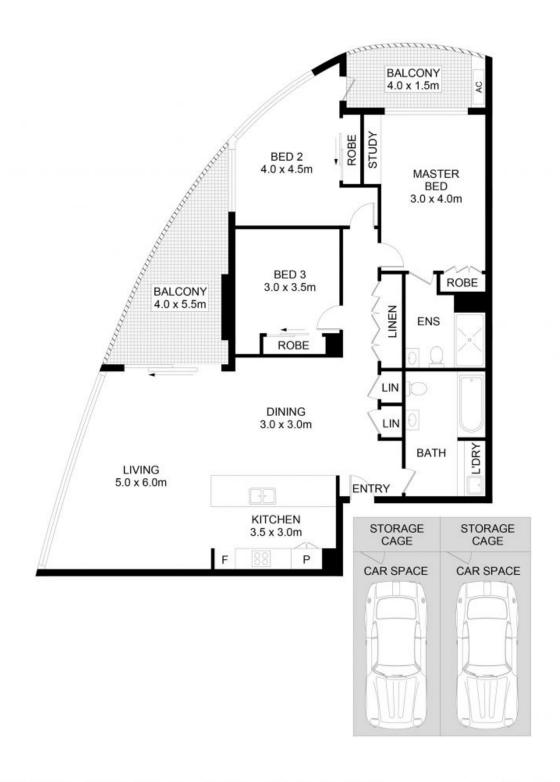

# 1607/7 Australia Avenue, Sydney Olympic Park

DISCLAIMER: No liability for the accuracy of details contained within our floor plans. All plans are drawn and also checked to the best of our ability, however information contained in our floor plans such as area calculations are approximate, and have not been surveyed or drawn to scale. Our floor plans are for representational purposes only and should be used as such. Do not attempt to refer to our floor plans for structural or detailed information.