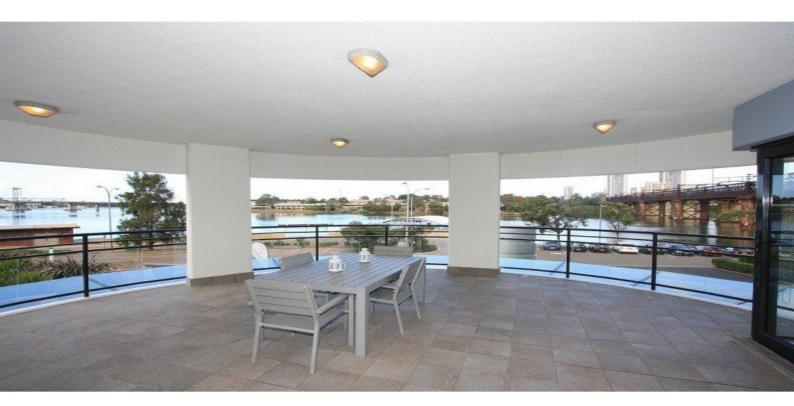

## STUNNING LUXURY

Located in the prestigious Waters Edge building, this exquisitely appointed apartment gives residents 140sqm+ of indoor/outdoor living space. The spacious open plan living is bathed in light and spills out to an entertainers sized balcony that overlooks waterfront parklands.

Never built-out water & park views
Gleaming floorboards
Integrated lighting system
Trains and ferry at doorstep
Footsteps to shopping and cafes
Reverse Air, superior finishes
Video Security Intercom
Spacious master with ensuite
Stone top kitchen with European appliances