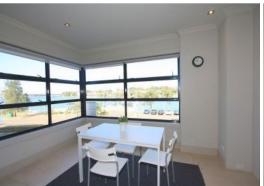

## STUNNING LUXURY

Located in the prestigious Waters Edge building, this exquisitely appointed apartment gives residents 140sqm+ of indoor/outdoor living space. The spacious open plan living is bathed in light and spills out to an entertainers sized balcony that overlooks waterfront parklands.

Never built-out water & park views
Gleaming floorboards
Integrated lighting system
Trains and ferry at doorstep
Footsteps to shopping and cafes
Reverse Air, superior finishes
Video Security Intercom
Spacious master with ensuite
Stone top kitchen with European appliances