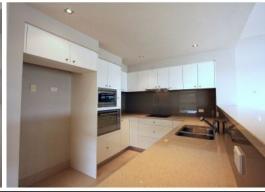

Never built-out water & park views
Gleaming floorboards
Integrated lighting system
Trains and ferry at doorstep
Footsteps to shopping and cafes
Reverse Air, superior finishes
Video Security Intercom
Spacious master with ensuite
Stone top kitchen with European appliances