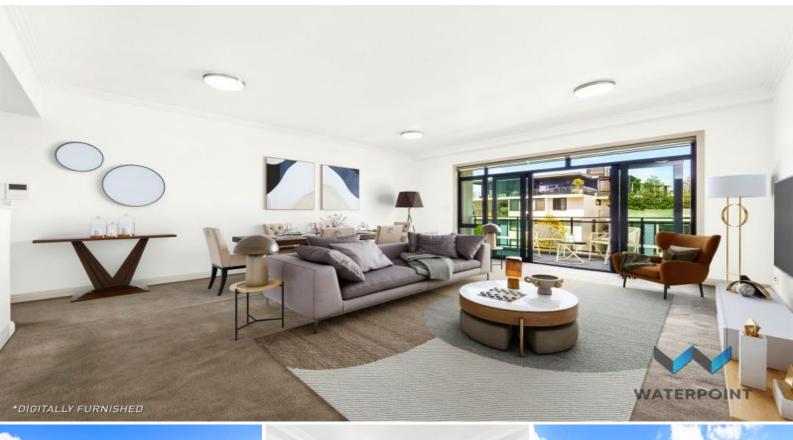

## Rare Size Opportunity | Water Views

This modern apartment features a rare configuration and is a true statement of size and substance.

Offering an exceptional living experience with a host of desirable features which include:

Spacious Living: With an internal living area of 84 sqm, there's ample room for relaxation, entertainment, and comfortable living.

Outdoor Bliss: Relax and unwind on the 21 sqm external area, which includes space for parking and an optional storage cage. Perfect for enjoying fresh air and outdoor moments.

Abundant Storage: The apartment offers excellent internal storage, ensuring that your space remains clutter-free and organized.