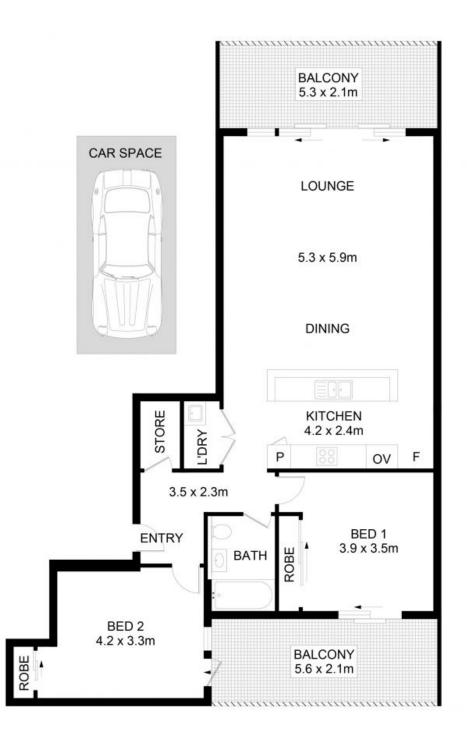

Spacious Living: With an internal living area of 84 sqm, there's ample room for relaxation, entertainment, and comfortable living.

Outdoor Bliss: Relax and unwind on the 21 sqm external area, which includes space for parking and an optional storage cage. Perfect for enjoying fresh air and outdoor moments.

Abundant Storage: The apartment offers excellent internal storage, ensuring that your space remains clutter-free and organized.

## 11/2 Underdale Lane, Meadowbank

DISCLAIMER: No liability for the accuracy of details contained within our floor plans. All plans are drawn and also checked to the best of our ability, however information contained in our floor plans such as area calculations are approximate, and have not been surveyed or drawn to scale. Our floor plans are for representational purposes only and should be used as such. Do not attempt to refer to our floor plans for structural or detailed information.