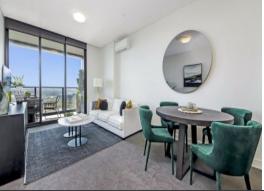

## BOOMERANG TOWER APARTMENT WITH VIEWS

2 BEDROOM

APPLY NOW: https://t-app.com.au/wam

Spectacular 2 bedroom apartment available for lease.

Situated in the highly sought after Boomerang Tower offers a modern open plan, which flows from kitchen through to the lounge and outdoor balcony.

Luxury Finishes and Features:

\$780 pw

Type: Apartment Date Available: 14/11/2023

Rental Team