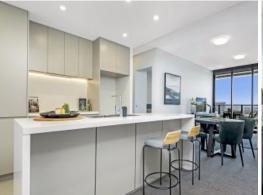

## BOOMERANG TOWER APARTMENT WITH VIEWS

2 BEDROOM

APPLY NOW: https://t-app.com.au/wam

Spectacular 2 bedroom apartment available for lease.

Situated in the highly sought after Boomerang Tower offers a modern open plan, which flows from kitchen through to the lounge and outdoor balcony.

Luxury Finishes and Features:

\$780 pw

Type: Apartment Date Available: 14/11/2023

Rental Team