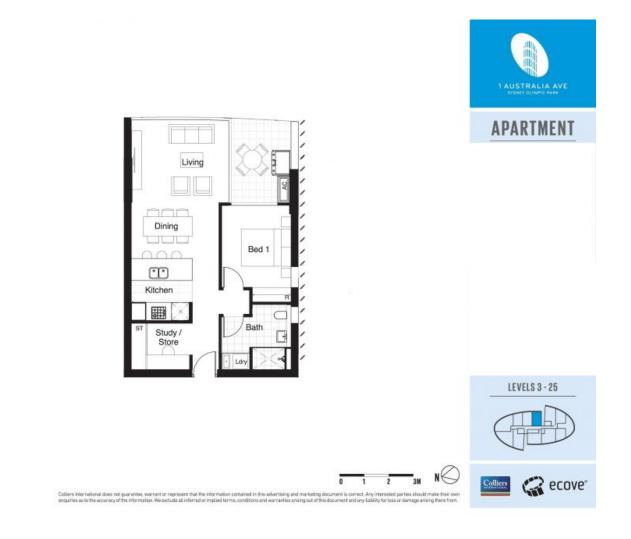

## \$625 pw

Type: Apartment Date Available: 09/12/2023

Rental Team

1205/1 Australia Avenue, Sydney Olympic Park NSW