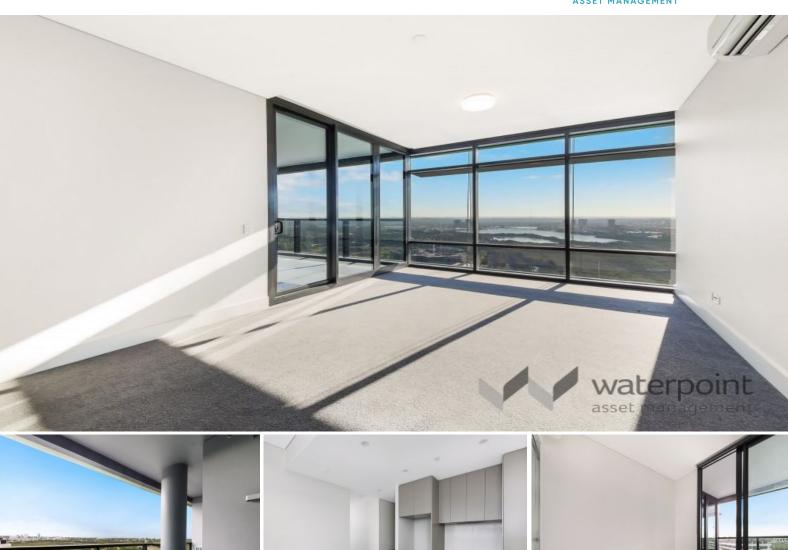

## STUNNING TWO BEDROOM APARTMENT PLUS SEPARATE STUDY

waterpoint

\*\*\*APPLY BY SCANNING OUR QR CODE IN THE PHOTO GALLERY OR COPY AND PASTE THIS LINK INTO YOUR BROWSER: t-app.com.au/wam \*\*\*

This modern two bedroom + study apartment features a spacious combined lounge and dining which flows onto a generous sized balcony, located level 25.

Luxury finishes and features include;

- Stainless Steel Appliances, including dishwasher & microwave
- Video Security Intercom
- Reverse Cycle Air Conditioning
- Tinted Double Glazed Glass, reducing noise