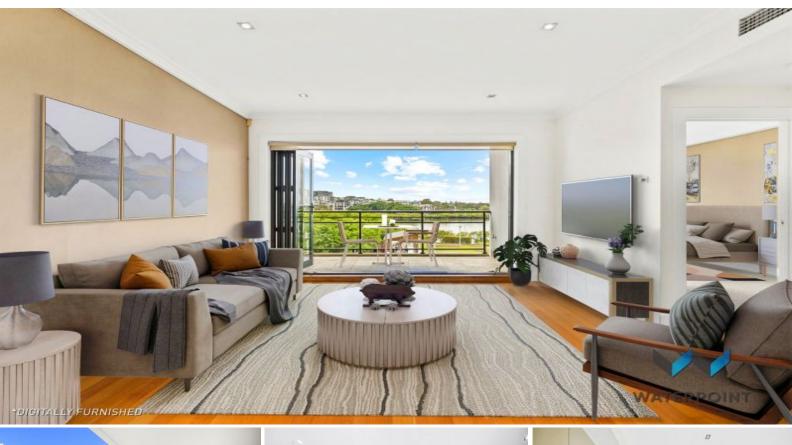

## Luxurious Waterfront Living in Meadowbank

Welcome to your dream home nestled on the edge of Shepherds Bay, offering a perfect blend of high-quality construction, sophisticated finishes, and breath-taking water/park views that will never be obstructed. This house-like scale residence spans an impressive 184 sqm on title, providing an unparalleled living experience.

Key Features:

Size: 184 sqm total on title Views: Never-to-be-built-out water/park views Location: Prime location on the edge of Shepherds Bay

Interior Highlights:

Open Living: Spacious open living areas seamlessly connect to an inviting alfresco terrace, creating a perfect space for entertaining and relaxation.