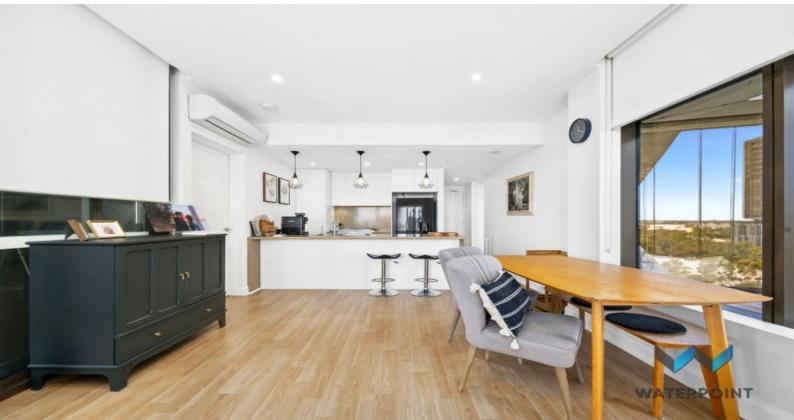

## Immaculately Present 2-bedroom Study + Apartment ? Floorboards throughout

This spacious 2-bedroom apartment plus separate study, located on level 9, floorboards throughout with modern lights!

Apartment features include:

? Spacious combined lounge and dining area with split system air conditioning following onto enclosed balcony.

? Modern kitchen, stone benchtop, stainless steel Smeg appliance including, gas cooking, dishwasher, and microwave. Fridge provided at request.