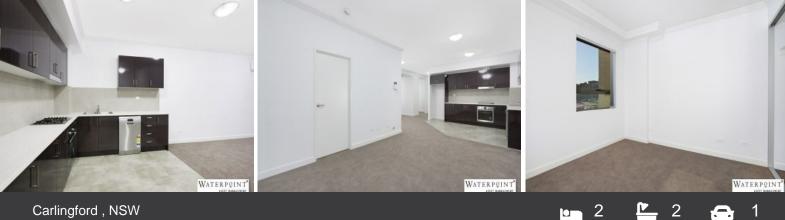

## SPACIOUS GROUND FLOOR APARTMENT

This 2 bedroom apartment has been spaciously designed to capture natural light and provide multiple furniture configurations to the living / entertaining area. This apartment features additional storage internally, as well as basement storage facilities. Car parking is also located within the security building with direct internal access to your floor.

The luxury and quality features are like no other and will surely impress.

Luxury Features Include

- Multiple Power, Phone and Data Points with High Speed Internet Available
- Video Screen Security Intercom System
- Stainless Steel Dishwasher and Rangehood
- Built-in Wardrobes with Shelving Hanging and Drawer Sets
- Dryer