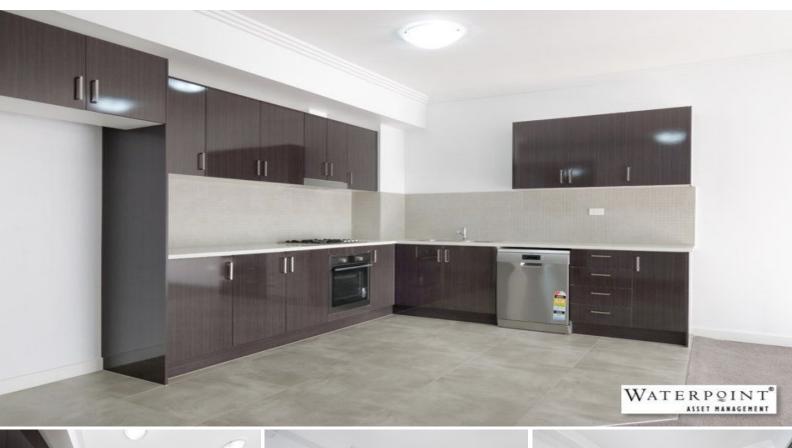

## SPACIOUS GROUND FLOOR APARTMENT

This 2 bedroom apartment has been spaciously designed to capture natural light and provide multiple furniture configurations to the living / entertaining area. This apartment features additional storage internally, as well as basement storage facilities. Car parking is also located within the security building with direct internal access to your floor.

The luxury and quality features are like no other and will surely impress.

Luxury Features Include

- Multiple Power, Phone and Data Points with High Speed Internet Available
- Video Screen Security Intercom System
- Stainless Steel Dishwasher and Rangehood
- Built-in Wardrobes with Shelving Hanging and Drawer Sets
- Dryer