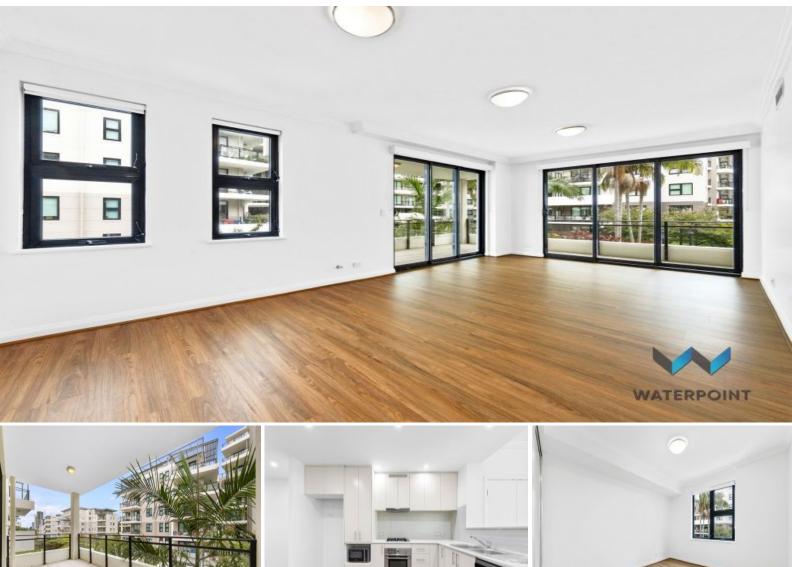

## OPEN HOME CANCELLED - DEPOSIT NOW TAKEN!

WATERPOL

\*\*\*APPLY BY SCANNING OUR QR CODE IN THE PHOTO GALLERY OR COPY AND PASTE THIS LINK INTO YOUR BROWSER: t-app.com.au/wam \*\*\*

Located in the Bridgewater building this spacious 1 bedroom apartment has a fabulously large sunny balcony, and has been freshly painted, new floorboards and blinds throughout!

An open plan living, boasts extra storage and flexibility for different furniture types and sizes.

Gourmet style kitchen includes, stone benchtops, gas cooking, dishwasher and microwave.