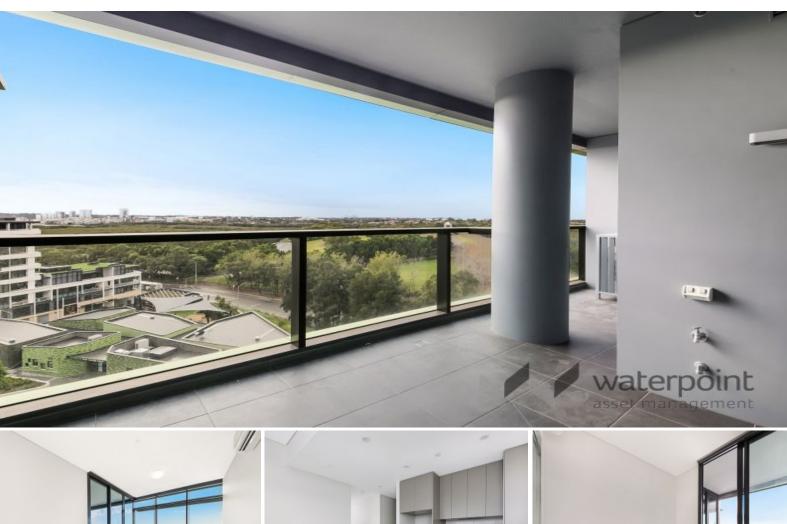

## Views, 2 Bedroom + Study

\*\*\*APPLY BY SCANNING OUR QR CODE IN THE PHOTO GALLERY OR COPY AND PASTE THIS LINK INTO YOUR BROWSER: t-app.com.au/wam \*\*\*

Situated in the heart of Sydney Olympic Park and surrounded by hectares of parklands, playgrounds, restaurants and world class sporting venues, these spectacular apartments will be the envy of many and are truly breathtaking.

Luxury Finishes and Features include:

- European Stainless Steel Appliances
- Video Security Intercom
- Designer Kitchens with Stone Benches & Large Drawer Sets
- Built-in Wardrobes
- Air-Conditioning