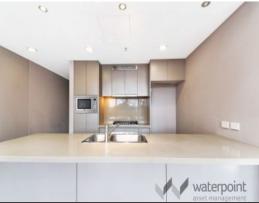

This design offers a modern open plan, which flows from kitchen through to the lounge and outdoor balcony.

Luxury Finishes and Features

- Stainless Steel Appliances, including dishwasher & microwave
- Video Security Intercom
- Reverse Cycle Air Conditioning