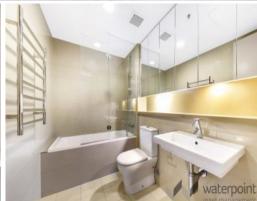

This design offers a modern open plan, which flows from kitchen through to the lounge and outdoor balcony.

Luxury Finishes and Features

- Stainless Steel Appliances, including dishwasher & microwave
- Video Security Intercom
- Reverse Cycle Air Conditioning