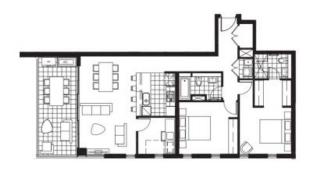

## **DEPOIST TAKEN!**

Please Apply via https://t-app.com.au/wam

This Modern 2 bedroom apartment is available for lease. Featuring a spacious lounge / dining which flow onto a generous sized balcony, this apartment provides the flexibility to suit your needs

This design offers a modern open plan, which flows from kitchen through to the lounge and outdoor balcony.

Luxury Finishes and Features

- Stainless Steel Appliances, including dishwasher & microwave
- Video Security Intercom
- Reverse Cycle Air Conditioning