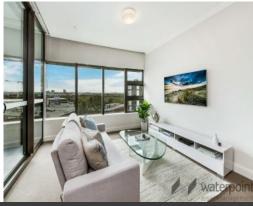

## SPACIOUS ONE BEDROOM APARTMENT

APPLY BY SCANNING OUR QR CODE IN THE PHOTO GALLERY OR COPY AND PASTE THIS LINK INTO YOUR BROWSER: t-app.com.au/wam

This Modern 1 bedroom apartment is available for lease. Featuring a spacious lounge / dining which flow onto a generous sized balcony, this apartment provides the flexibility to suit your needs

Luxury Finishes and Features:

- Stainless Steel Appliances, including dishwasher & microwave
- Video Security Intercom
- Reverse Cycle Air Conditioning
- Tinted Double Glazed Glass, reducing noise
- Built-in Wardrobes