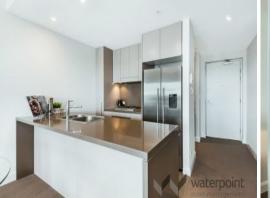

Luxury Finishes and Features:

- Stainless Steel Appliances, including dishwasher & microwave
- Video Security Intercom
- Reverse Cycle Air Conditioning
- Tinted Double Glazed Glass, reducing noise
- Built-in Wardrobes