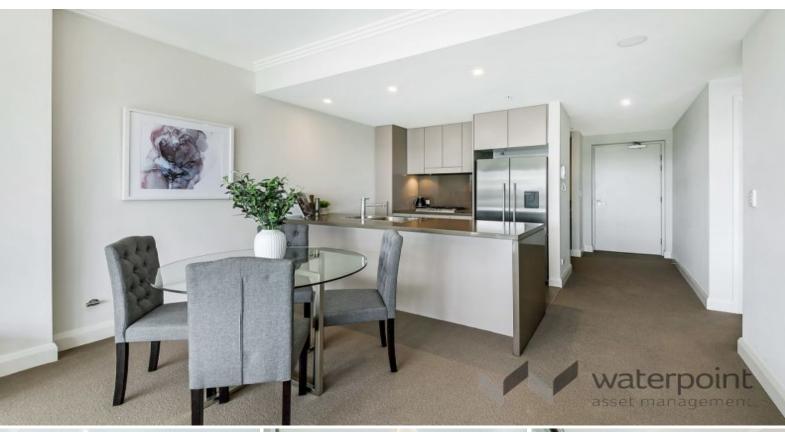

## SPACIOUS ONE BEDROOM APARTMENT

APPLY BY SCANNING OUR QR CODE IN THE PHOTO GALLERY OR COPY AND PASTE THIS LINK INTO YOUR BROWSER: t-app.com.au/wam

This Modern 1 bedroom apartment is available for lease. Featuring a spacious lounge / dining which flow onto a generous sized balcony, this apartment provides the flexibility to suit your needs

Luxury Finishes and Features:

- Stainless Steel Appliances, including dishwasher & microwave
- Video Security Intercom
- Reverse Cycle Air Conditioning
- Tinted Double Glazed Glass, reducing noise
- Built-in Wardrobes