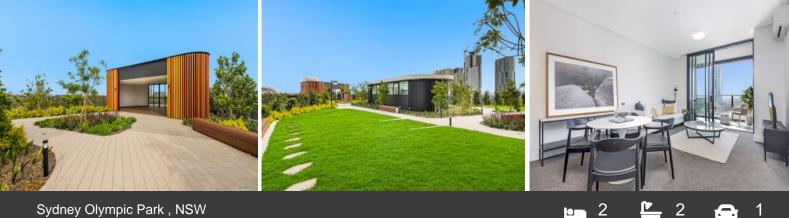

## BOOMERANG | 2 BEDROOM | NORTH EAST FACING

Apply Now via | https://t-app.com.au/wam

This Modern near new 2 bedroom apartment is available for lease. Featuring a spacious lounge / dining which flow onto a generous sized balcony, this apartment provides the flexibility to suit your needs.

Situated in the highly sought after BOOMERANG tower development at Sydney Olympic Park, its design offers a modern open plan, which flows from kitchen through to the lounge and outdoor balcony.

The BOOMERANG Tower development is one of the first residential estate in this vibrant city centre and will surely become one of the nations most exclusive places to reside. Where else can you walk to major sporting events, concerts, restaurants, trains, parkland and natural waterways.