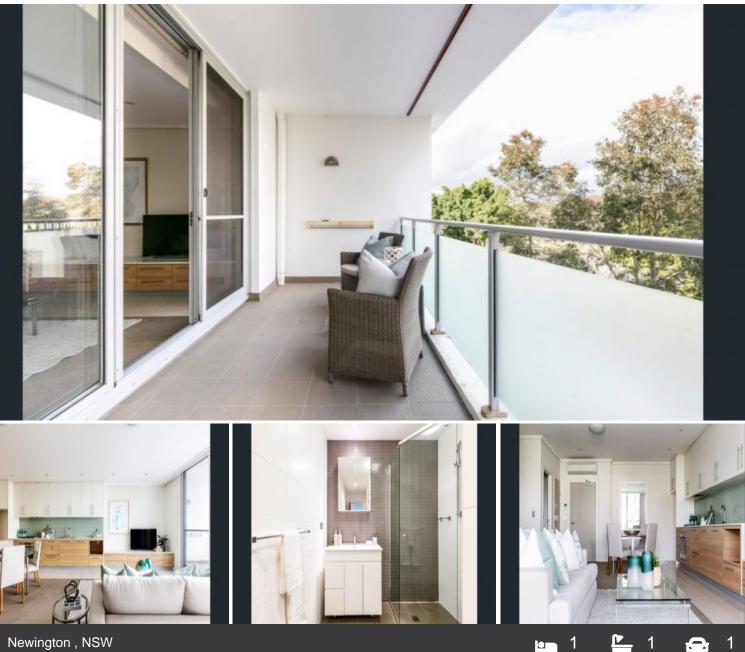

## SPECTACULAR 1 BEDROOM APARTMENT

This prestigious development named "EKO" is situated in the heart of Newington. This development comprises of 5 low rise residential buildings comprising of unique architecture, innovative interiors and extensive landscaping.

Each of "eko's" perfectly presented apartments has been designed to provide maximum light, air & space for all of its residents. With state of the art fixtures and fittings such as stone bench tops, stainless steel appliances, air-conditioning, may mean you never want to leave.

Continuing the superb quality and resort style atmosphere, "eko" has its own swimming pool & a fully equipped gymnasium.

? Stainless steel appliances

? Stone Benchtops