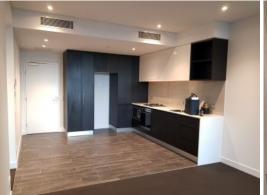

Luxury Finishes and Features

- Stainless Steel Appliances, including dishwasher & microwave
- Video Security Intercom
- Ducted Aircon and NBN connectivity
- Tinted Double Glazed Glass, reducing noise
- Built-in Wardrobes
- Gas Bayonet on balcony for BBQ, plus power & water
- Washer / Dryer in Laundry
- Luxury Kitchen with Stone Benches, Large Drawer Set
- Building Security with CCTV