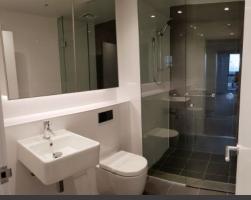

Luxury Finishes and Features

- Stainless Steel Appliances, including dishwasher & microwave
- Video Security Intercom
- Ducted Aircon and NBN connectivity
- Tinted Double Glazed Glass, reducing noise
- Built-in Wardrobes
- Gas Bayonet on balcony for BBQ, plus power & water
- Washer / Dryer in Laundry
- Luxury Kitchen with Stone Benches, Large Drawer Set
- Building Security with CCTV