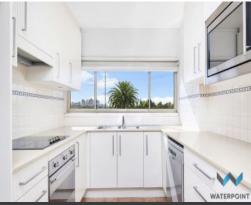

Upon entering, you're greeted by a combined lounge and dining area, perfect for unwinding. The balcony provides a delightful space for alfresco dining or simply enjoying the refreshing cross breezes. The integrated kitchen, including SMEG appliances & ample storage, is ideal for any cooking enthusiast.