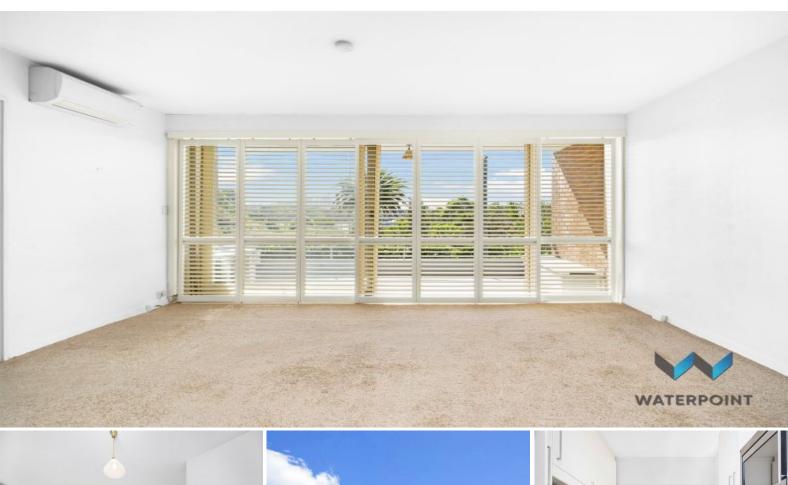

Upon entering, you're greeted by a combined lounge and dining area, perfect for unwinding. The balcony provides a delightful space for alfresco dining or simply enjoying the refreshing cross breezes. The integrated kitchen, including SMEG appliances & ample storage, is ideal for any cooking enthusiast.