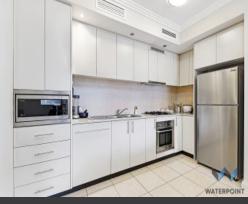

## Features Include:

- Gourmet gas kitchen with stainless appliances
- Secure parking, lift access, internal storage
- Contemporary bathroom, internal laundry
- Secure car space, security access, double glazed windows
- Potential rent of \$450 per week, pet friendly development
- Footsteps to restaurants, ferry and train station
- IGA, F45 and other retail shops on-site