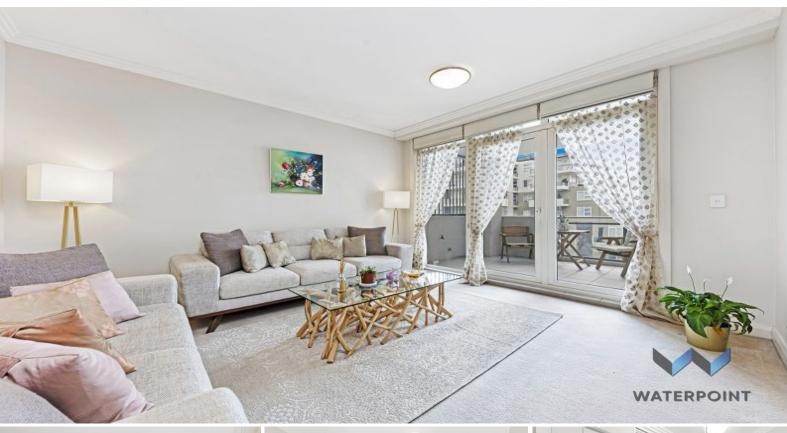

## SOLD OFF MARKET

Superb opportunity to secure this terrific one bedroom apartment in one of the most highly sought after developments in Meadowbank.

Situated on the 3rd floor and featuring a generous 65 sqm on living space, this apartment is perfectly positioned in the Waterpoint Shepherds Bay development will sure impress.

## Features Include:

- Gourmet gas kitchen with stainless appliances
- Secure parking, lift access, internal storage
- Contemporary bathroom, internal laundry
- Secure car space, security access, double glazed windows
- Potential rent of \$450 per week, pet friendly development
- Footsteps to restaurants, ferry and train station
- IGA, F45 and other retail shops on-site