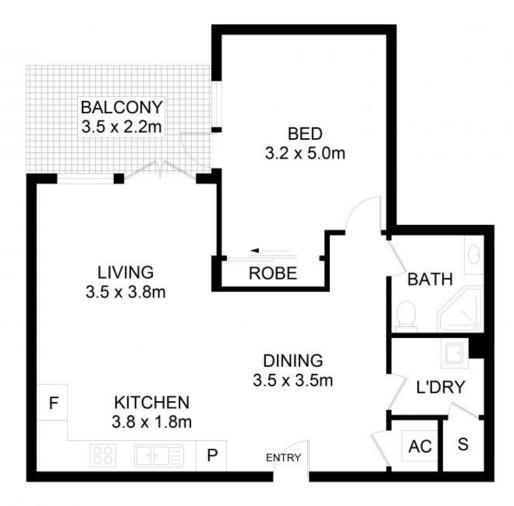

## SOLD OFF MARKET

Superb opportunity to secure this terrific one bedroom apartment in one of the most highly sought after developments in Meadowbank.

Situated on the 3rd floor and featuring a generous 65 sqm on living space, this apartment is perfectly positioned in the Waterpoint Shepherds Bay development will sure impress.

## 20/3 Bay Drive, Meadowbank

DISCLAIMER: No liability for the accuracy of details contained within our floor plans. All plans are drawn and also checked to the best of our ability, however information contained in our floor plans such as area calculations are approximate, and have not been surveyed or drawn to scale. Our floor plans are for representational purposes only and should be used as such. Do not attempt to refer to our floor plans for structural or detailed information.