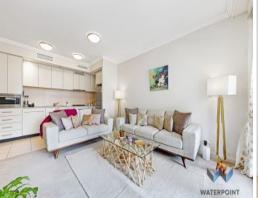

## SOLD OFF MARKET

Superb opportunity to secure this terrific one bedroom apartment in one of the most highly sought after developments in Meadowbank.

Situated on the 3rd floor and featuring a generous 65 sqm on living space, this apartment is perfectly positioned in the Waterpoint Shepherds Bay development will sure impress.

## Features Include:

- Gourmet gas kitchen with stainless appliances
- Secure parking, lift access, internal storage
- Contemporary bathroom, internal laundry
- Secure car space, security access, double glazed windows
- Potential rent of \$450 per week, pet friendly development
- Footsteps to restaurants, ferry and train station
- IGA, F45 and other retail shops on-site