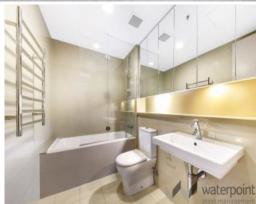

This design offers a modern open plan, which flows from kitchen through to the lounge and outdoor balcony.

Luxury Finishes and Features

- Stainless Steel Appliances, including dishwasher & microwave
- Video Security Intercom