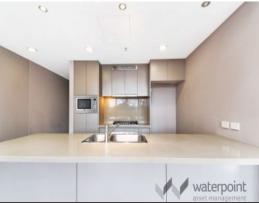

This design offers a modern open plan, which flows from kitchen through to the lounge and outdoor balcony.

Luxury Finishes and Features

- Stainless Steel Appliances, including dishwasher & microwave
- Video Security Intercom