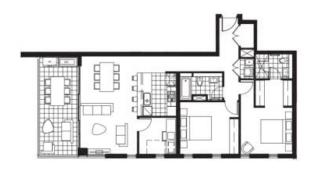

## Modern 2 bedroom apartment!!!

Please Apply via https://t-app.com.au/wam

This Modern 2 bedroom apartment is currently being renovated and will be available for lease. Featuring a spacious lounge / dining which flow onto a generous sized balcony, this apartment provides the flexibility to suit your needs

This design offers a modern open plan, which flows from kitchen through to the lounge and outdoor balcony.

Luxury Finishes and Features

- Stainless Steel Appliances, including dishwasher & microwave
- Video Security Intercom