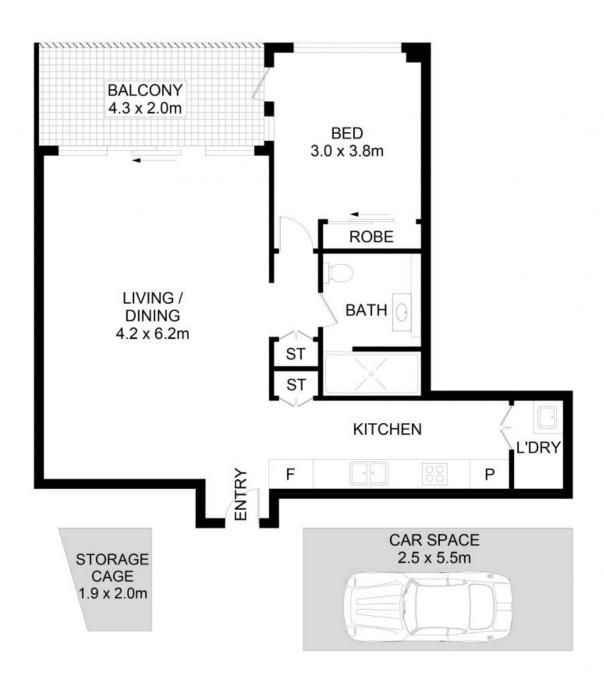

## 705/11 Australia Avenue, Sydney Olympic Park

DISCLAIMER: No liability for the accuracy of details contained within our floor plans. All plans are drawn and also checked to the best of our ability, however information contained in our floor plans such as area calculations are approximate, and have not been surveyed or drawn to scale. Our floor plans are for representational purposes only and should be used as such. Do not attempt to refer to our floor plans for structural or detailed information.