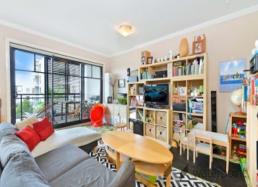

## LARGE & SPACIOUS

Located at Shepherds Bay next to the Ferry Wharf is this immaculately presented 2 bedroom apartment which provides all the luxuries including: fully equipped modern kitchen, open plan lounge and dining with double sliding doors leading to the balcony. Internal laundry with dryer.