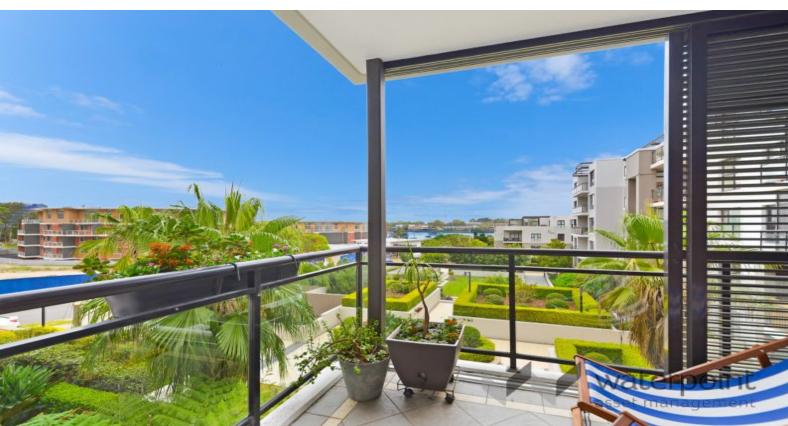

## LARGE & SPACIOUS

Located at Shepherds Bay next to the Ferry Wharf is this immaculately presented 2 bedroom apartment which provides all the luxuries including: fully equipped modern kitchen, open plan lounge and dining with double sliding doors leading to the balcony. Internal laundry with dryer.