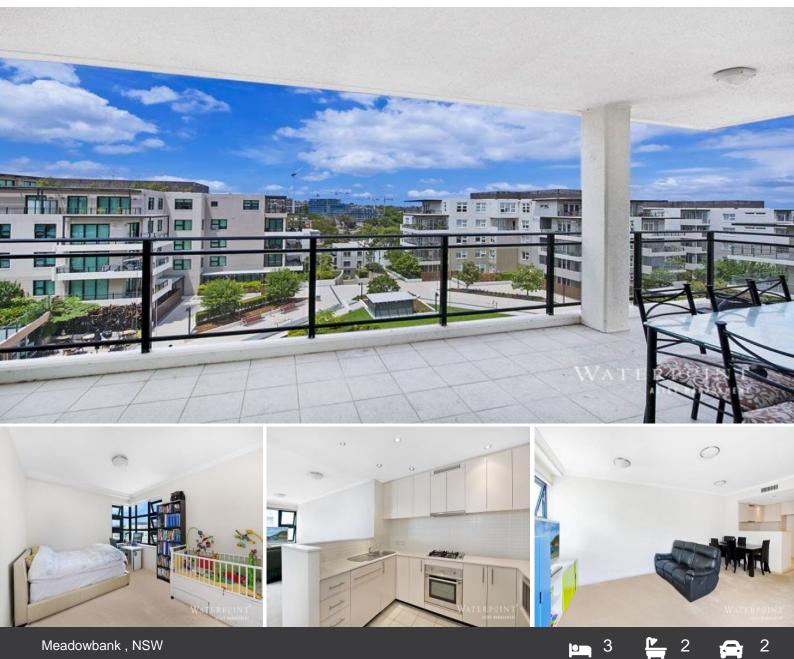

## **DEPOSIT TAKEN!**

To apply online https://t-app.com.au/wam

Ample natural light creates an ambience that is both bright and uplifting. This 3 bedroom security apartment has a large combined living and dining area. You will not be disappointment with this excellent floor plan. This apartment also has tandem basement security parking with lift access to your floor only.

Waterpoint Shepherds Bay provides an increasingly rare combination of a striking locati