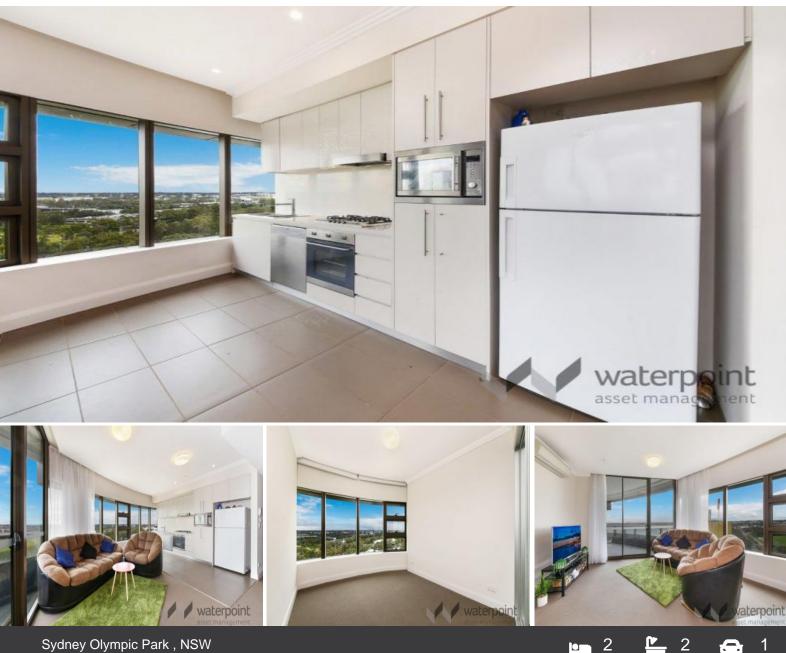

## Sydney Olympic Park, NSW

## **STUNNING VIEWS!**

APPLY NOW BY SCANNING OUR QR CODE IN THE PHOTO GALLERY OR COPY AND PASTE THIS LINK INTO YOUR BROWSER: t-app.com.au/wam

This Modern 2 bedroom apartment is available for lease. Featuring a spacious lounge / dining which flow onto a generous sized balcony, this apartment provides the flexibility to suit your needs

Luxury Finishes and Features

- Stainless Steel Appliances, including dishwasher & microwave
- Video Security Intercom
- Reverse Cycle Air Conditioning
- Tinted Double Glazed Glass, reducing noise
- Built-in Wardrobes