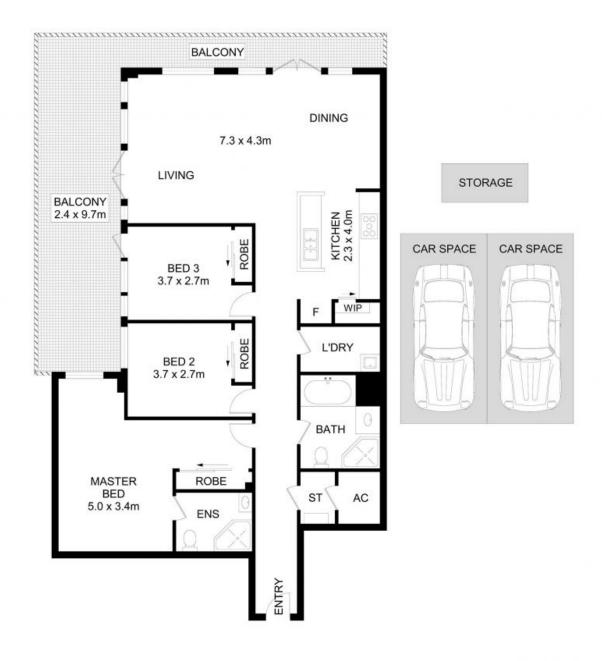

# 47/25 Angas Street, Meadowbank

DISCLAIMER: No liability for the accuracy of details contained within our floor plans. All plans are drawn and also checked to the best of our ability, however information contained in our floor plans such as area calculations are approximate, and have not been surveyed or drawn to scale. Our floor plans are for representational purposes only and should be used as such. Do not attempt to refer to our floor plans for structural or detailed information.

N