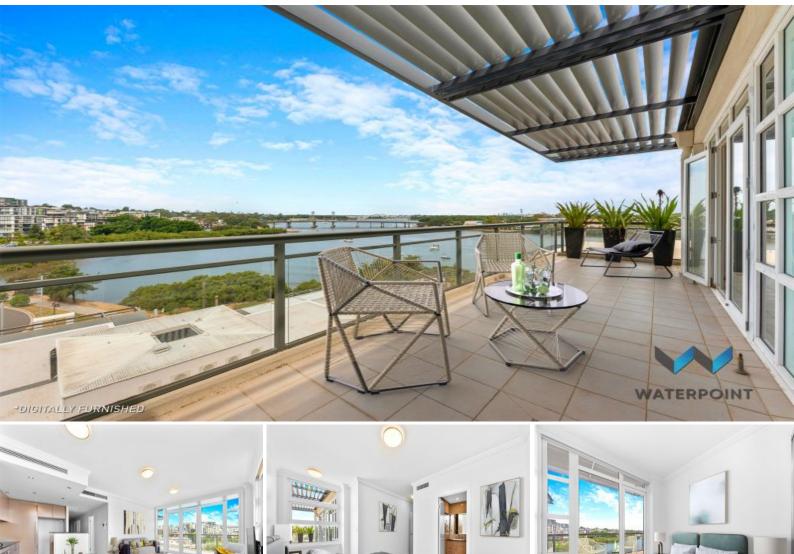

### Luxurious Penthouse Apartment Awaits!

Step into a world of high end with this exquisite top-floor 3-bedroom penthouse boasting newly renovated & upgraded finishes, breathtaking water views and prime position.

WATER

Nestled in the tranquil waterside enclave of Shepherds Bay, this stunning residence offers the perfect blend of serenity and convenience.

#### Key Features:

- 3 Bedrooms, each offering comfort and style
- Modern bathrooms with premium fixtures
- Gourmet kitchen with stainless steel appliances & stone finishes
- Expansive living and dining area with panoramic water vistas
- Large balcony to soak in the mesmerizing sunrise.
- Secure uncover parking right next to lift
- 5 sqm lock up storage cage.