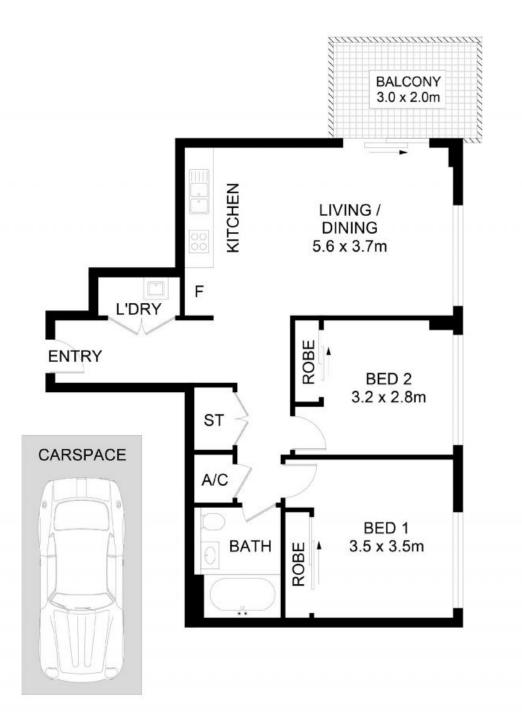

## Rare Configuration 2-Bedroom Apartment with Parking & Storage!

Welcome to a rare opportunity to own a stylish 2-bedroom, 1-bathroom apartment boasting unparalleled convenience and modern comfort. Located on a high floor, this gem faces the desirable north-east direction, bathing the space in natural light throughout the day.

Key Features:

Bedrooms: 2 Bathrooms: 1 Parking: 1

Storage: Secure storage cage provided

Prime Location:

## 69/11 Bay Drive, Meadowbank

DISCLAIMER: No liability for the accuracy of details contained within our floor plans. All plans are drawn and also checked to the best of our ability, however information contained in our floor plans such as area calculations are approximate, and have not been surveyed or drawn to scale. Our floor plans are for representational purposes only and should be used as such. Do not attempt to refer to our floor plans for atructural or detailed information.