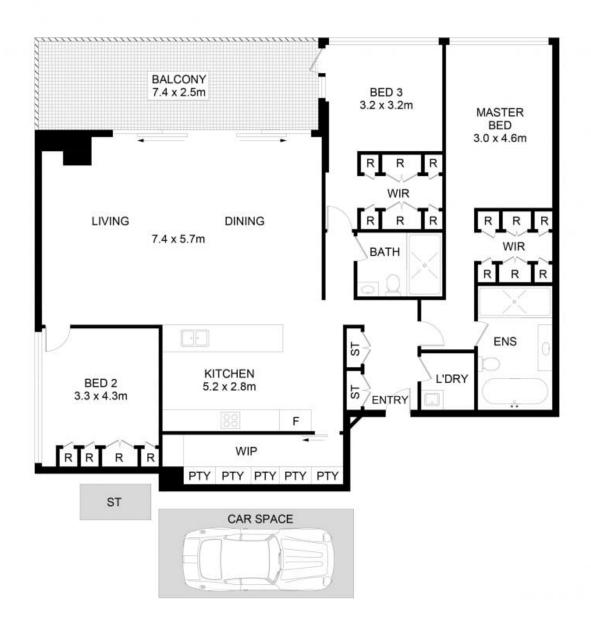

## 3402/130 Elizabeth Street, Sydney

DISCLAIMER: No liability for the accuracy of details contained within our floor plans. All plans are drawn and also checked to the best of our ability, however information contained in our floor plans such as area calculations are approximate, and have not been surveyed or drawn to scale. Our floor plans are for representational purposes only and should be used as such. Do not attempt to refer to our floor plans for structural or detailed information.