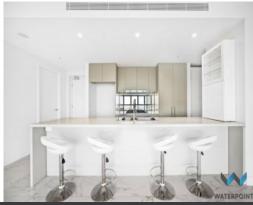

## HIGH RISE LIVING - CITY VIEWS - TILED FLOORS THROUGHOUT

\*\*DEPOSIT TAKEN\*\*APPLY NOW BY SCANNING OUR QR CODE IN THE PHOTO GALLERY OR COPY AND PASTE THIS LINK INTO YOUR BROWSER: t-app.com.au/wam

This spectacular North-East facing apartment fully tiled throughout, offering panoramic views to the City and Harbour Bridge.