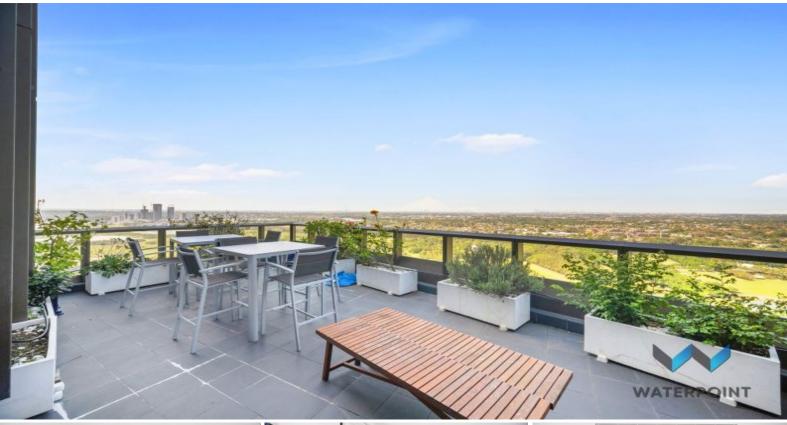

## HIGH RISE LIVING - CITY VIEWS - TILED FLOORS THROUGHOUT

\*\*DEPOSIT TAKEN\*\*APPLY NOW BY SCANNING OUR QR CODE IN THE PHOTO GALLERY OR COPY AND PASTE THIS LINK INTO YOUR BROWSER: t-app.com.au/wam

This spectacular North-East facing apartment fully tiled throughout, offering panoramic views to the City and Harbour Bridge.

Located a short stroll from the parks world class sporting venues, train station and restaurant precinct.

- Large Living Space
- Located on the 28th Floor, Panoramic views towards the city with balcony terrace  $\,$
- Dramatic floor to ceiling windows, all double glazed