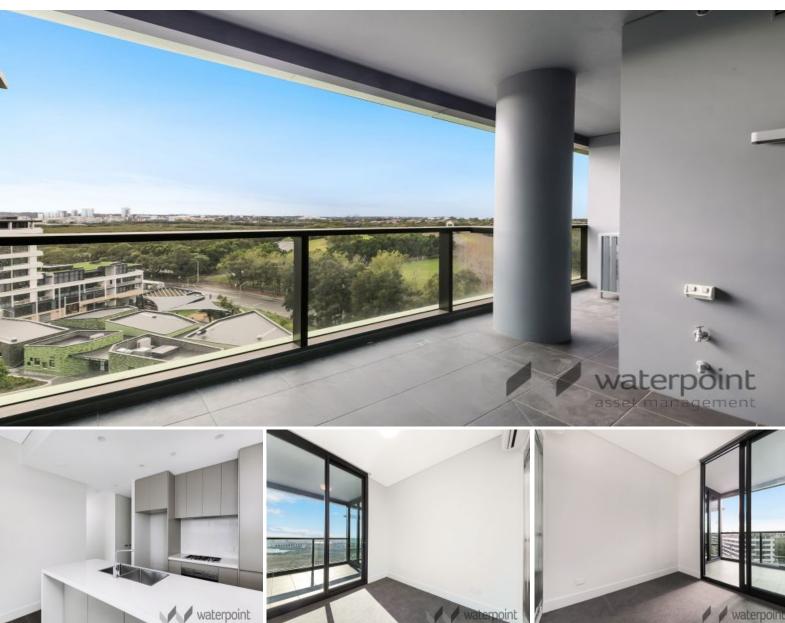

## IMMACULATE ONE BEDROOM APARTMENT AVAILABLE FOR RENT!

Apply Now via | https://t-app.com.au/wam

Sydney Olympic Park, NSW

This modern 1 bedroom apartment is available for lease. Featuring a spacious lounge / dining which flow onto a generous sized balcony, this apartment provides the flexibility to suit your needs.

This design offers a modern open plan, which flows from kitchen through to the lounge and outdoor balcony, with magnificent city & Bicentennial Park views.

Luxury Finishes and Features

- Stainless Steel Appliances, including dishwasher & microwave
- Video Security Intercom