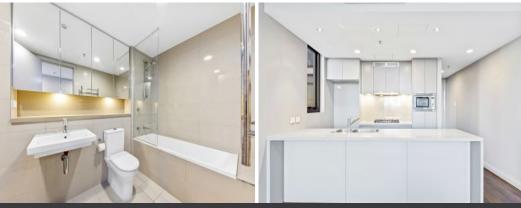

This design offers a modern open plan, which flows from kitchen through to the lounge and outdoor balcony.

Luxury Finishes and Features

- Stainless Steel Appliances, including dishwasher & microwave
- Video Security Intercom