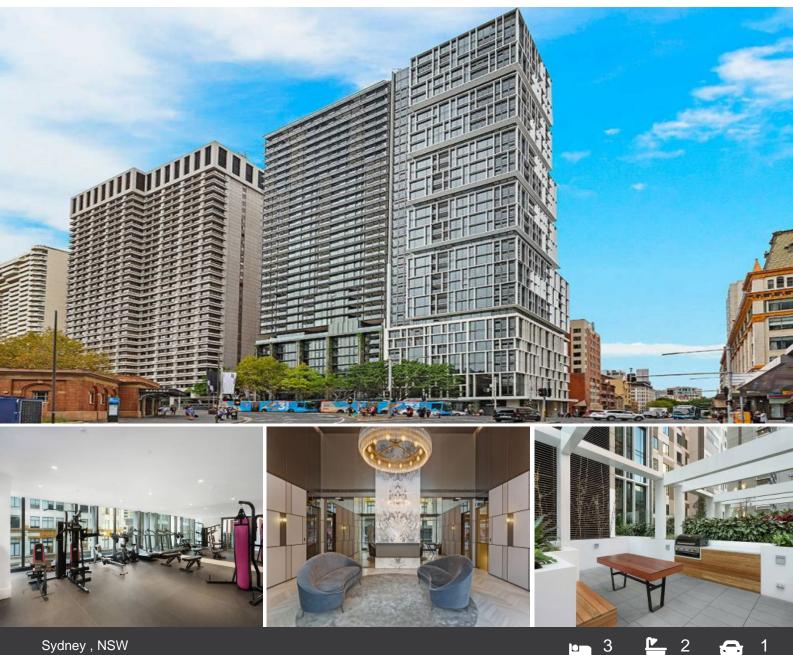

## DREAM HOME IN THE HEART OF THE CITY!

Please Apply via https://t-app.com.au/wam

Perfect for a family. Offering stunning city skyline through expansive windows that flood the space with natural light.

Located in a prime CBD location, you'll have easy access to the city's finest dining, shopping, and entertainment options.

- Open-plan living and dining area
- Contemporary kitchen & bathrooms
- Master bedroom with ensuite & walk-in wardrobe
- Private balcony

- Beautiful Herringbone flooring through out hallway, kitchen and living room areas

## \$3400 pw

Type:ApartmentDate Available:17/05/2024

Rental Team